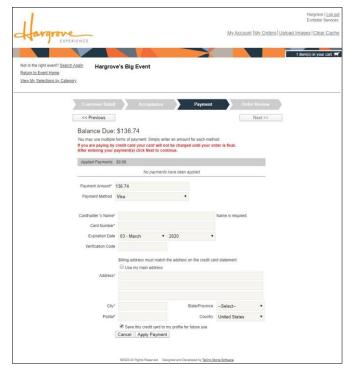

#### ADD A CREDIT CARD WHEN PLACING ORDERS

When you are done ordering, check out by clicking on your Cart.

Review your order & customer details.

After reviewing and accepting the Terms & Conditions, add your credit card under the Payment section.

Complete the credit card information fields.

Select **Save this credit card to my profile for future use.** – This saves the card to your account for future orders, material handling charges, and any potential refunds.

Apply payment & finalize your order.